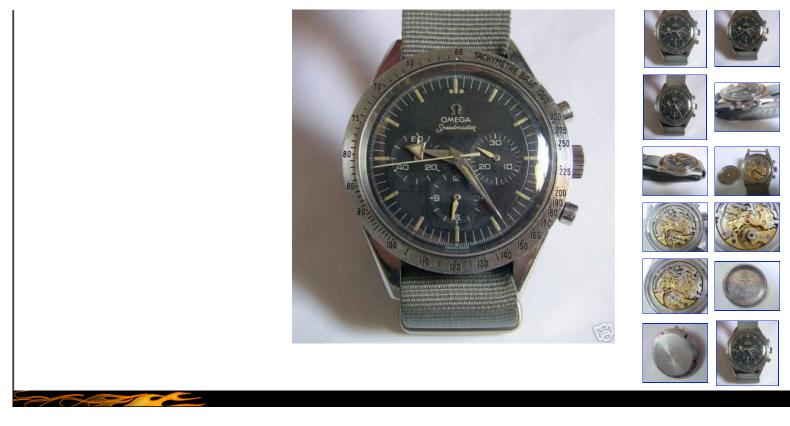

Please check the description and image pictures before place a bid and feel free to ask me any questions before bidding...

DIAL: BLACK DIAL, 6 HANDS, 2 REGISTERED for CHRONO at 3&9 o'clock, Second HAND at 6 o'clock, the CRYSTAL type of P

<u>CASE'S SIZE</u>: STAINLESS STEEL CASE, FIXED BEZEL, OMEGA logo marked on the CROWN AND THE DIAMETER IS 37.7mm

## MOVEMENT: WINDING CHRONOGRAPH IN PERFECT CONDITION, CALIBER# 321, MOVEMENT# 17043128, 17 JEWELS AN

### BACK CASE: STAINLESS STEEL and MODEL BACK 2915-1 with OMEGA marked.

## BAND: NICE NEW NILON MILITARY BAND AS THE IMAGE PICTURES.